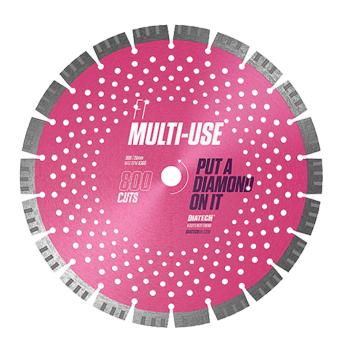

**MULTI-USE DIAMOND BLADE** 800 CUTS

FI

| CODE   | <b>SIZES</b> | MAX RPM     |
|--------|--------------|-------------|
| A081   | 230 x 22mm   | 6800        |
| A058   | 300 x 20mm   | 6360        |
| A061   | 350 x 20mm   | 5450        |
| A061-1 | 350 x 25mm   | <i>5450</i> |
| A070   | 450 x 25mm   | 3500        |

## What it Cuts:

Brick and engineering brick **Concrete Blocks** Asphalt and Tar Sandstone

**Reinforced** Concrete Abrasive Materials Paving

## The **F1 Multi-use blade**'s 22 castellated 15mm segments enable the blade to master the

hugely mixed range of materials found on UK construction sites. The centre plate is pitted with cooling holes to allow consistent cutting capabilities.